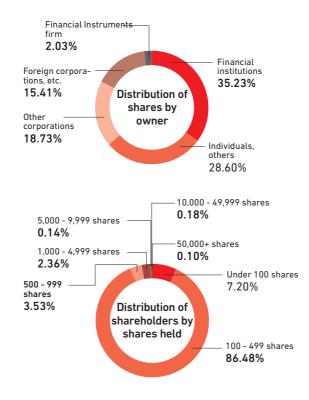

#### Stock Information (as of March 31, 2023)

Traded on Tokyo Stock Exchange Total authorized shares 118,957,000 shares

Total shares issued 50,541,690 shares (excluding 37,147 shares of treasury stock)

Shareholders 78,559 persons

#### Major shareholders

| Shareholder name                                | Shares held (1,000s) | % of shares held |
|-------------------------------------------------|----------------------|------------------|
| The Master Trust Bank of Japan (Trust Account)  | 6,982                | 13.82            |
| Daitoh Trading Co., Ltd.                        | 4,931                | 9.76             |
| Custody Bank of Japan, Ltd. (Trust Account)     | 2,250                | 4.45             |
| Norinchukin Bank                                | 1,864                | 3.69             |
| Mizuho Bank, Ltd.                               | 1,598                | 3.16             |
| OUG Holdings Inc.                               | 846                  | 1.67             |
| Tokio Marine & Nichido Fire Insurance Co., Ltd. | 807                  | 1.60             |
| Nippon Life Insurance Company                   | 739                  | 1.46             |
| DFA INTL SMALL CAP VALUE PORTFOLIO              | 674                  | 1.33             |
| The Yamaguchi Bank, Ltd.                        | 635                  | 1.26             |