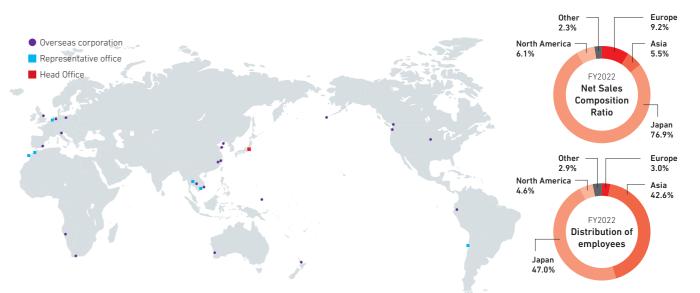

Consolidated: 12,843

Group companies

C--it-l ---t-ib--ti-- ---ti

153 (70 in Japan, 83 overseas)

- 81 consolidated subsidiaries
- 18 non-consolidated subsidiaries (including 2 affiliated entities accounted for using the equity method)
- 54 affiliated companies(including 24 affiliated entities accounted for using the equity method)