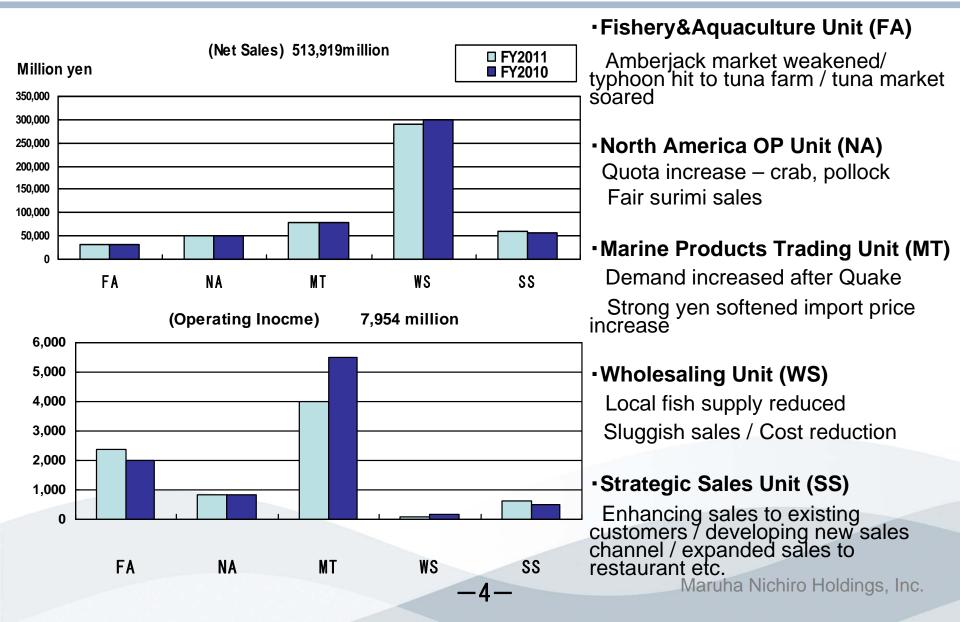

-2-

(Billions of yens)

|                                  | Net Sales        |                  |        | Operating Income |                  |       |
|----------------------------------|------------------|------------------|--------|------------------|------------------|-------|
|                                  | Mar 12<br>result | Mar 11<br>result | ±      | Mar 12<br>result | Mar 11<br>result | ±     |
| Fisheries & Aquaculture Unit     | 32.3             | 32.7             | (0.4)  | 2.4              | 2.0              | 0.4   |
| North American Operations Unit   | 51.9             | 50.9             | 1.0    | 0.8              | 0.8              | (0.0) |
| Marine Products Trading Unit     | 78.7             | 79.4             | (0.7)  | 4.0              | 5.5              | (1.5) |
| Marine Products Wholesaling Unit | 290.0            | 300.9            | (10.9) | 0.1              | 0.2              | (0.1) |
| Strategic Sales Unit             | 61.0             | 57.2             | 3.8    | 0.6              | 0.5              | 0.1   |
| Marine Products Segment          | 513.9            | 521.2            | (7.3)  | 8.0              | 9.0              | (1.1) |
| Frozen Foods Business Unit       | 120.3            | 117.5            | 2.8    | 3.4              | 4.7              | (1.3) |
| Processed Foods Business Unit    | 73.0             | 74.8             | (1.8)  | 2.0              | 2.6              | (0.6) |
| Meat & Products Business Unit    | 44.6             | 45.5             | (0.9)  | 0.8              | 1.3              | (0.5) |
| Foods & Fine Chemical Unit       | 13.5             | 13.6             | (0.2)  | 1.5              | 1.3              | 0.2   |
| Asia & Oceania Operation Unit    | 29.4             | 27.6             | 1.8    | 1.9              | 0.5              | 1.3   |
| Processed Foods Segment          | 280.8            | 279.1            | 1.7    | 9.6              | 10.4             | (0.9) |
| Storage & Logistics Unit         | 15.0             | 14.3             | 0.7    | 1.4              | 0.7              | 0.6   |
| Others                           | 6.4              | 8.8              | (2.4)  | 0.8              | 0.9              | (0.0) |
| Common Cost                      | 0.0              | 0.0              | 0.0    | (3.3)            | (3.6)            | 0.4   |
| TOTAL                            | 816.1            | 823.4            | (7.3)  | 16.4             | 17.4             | (1.0) |

-3-

2-2. Result by Business Unit (Marine Products Seg.)

MARUHA NICHIRO