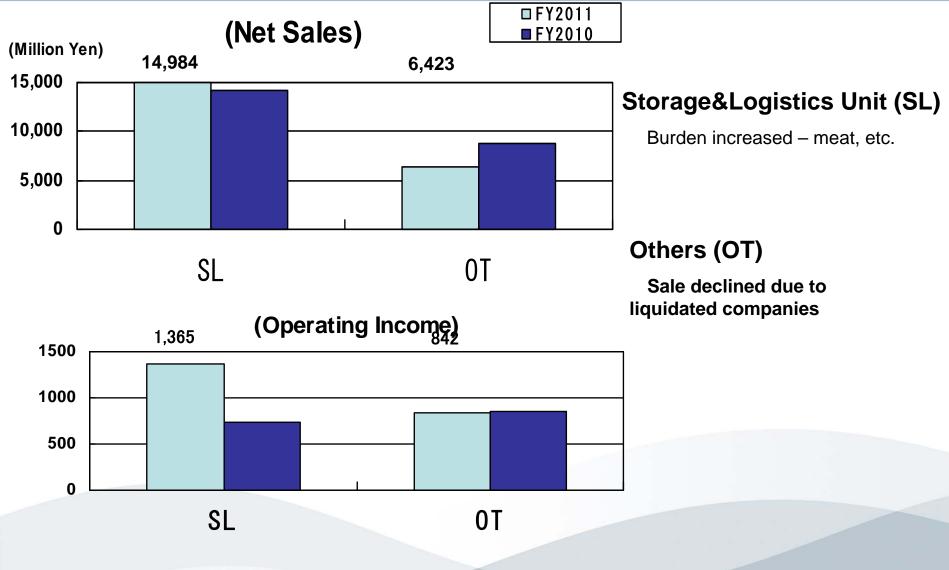

-2-

(Billions of yens)

|                                  | Net Sales        |                  |        | Operating Income |                  |       |
|----------------------------------|------------------|------------------|--------|------------------|------------------|-------|
|                                  | Mar 12<br>result | Mar 11<br>result | ±      | Mar 12<br>result | Mar 11<br>result | ±     |
| Fisheries & Aquaculture Unit     | 32.3             | 32.7             | (0.4)  | 2.4              | 2.0              | 0.4   |
| North American Operations Unit   | 51.9             | 50.9             | 1.0    | 0.8              | 0.8              | (0.0) |
| Marine Products Trading Unit     | 78.7             | 79.4             | (0.7)  | 4.0              | 5.5              | (1.5) |
| Marine Products Wholesaling Unit | 290.0            | 300.9            | (10.9) | 0.1              | 0.2              | (0.1) |
| Strategic Sales Unit             | 61.0             | 57.2             | 3.8    | 0.6              | 0.5              | 0.1   |
| Marine Products Segment          | 513.9            | 521.2            | (7.3)  | 8.0              | 9.0              | (1.1) |
| Frozen Foods Business Unit       | 120.3            | 117.5            | 2.8    | 3.4              | 4.7              | (1.3) |
| Processed Foods Business Unit    | 73.0             | 74.8             | (1.8)  | 2.0              | 2.6              | (0.6) |
| Meat & Products Business Unit    | 44.6             | 45.5             | (0.9)  | 0.8              | 1.3              | (0.5) |
| Foods & Fine Chemical Unit       | 13.5             | 13.6             | (0.2)  | 1.5              | 1.3              | 0.2   |
| Asia & Oceania Operation Unit    | 29.4             | 27.6             | 1.8    | 1.9              | 0.5              | 1.3   |
| Processed Foods Segment          | 280.8            | 279.1            | 1.7    | 9.6              | 10.4             | (0.9) |
| Storage & Logistics Unit         | 15.0             | 14.3             | 0.7    | 1.4              | 0.7              | 0.6   |
| Others                           | 6.4              | 8.8              | (2.4)  | 0.8              | 0.9              | (0.0) |
| Common Cost                      | 0.0              | 0.0              | 0.0    | (3.3)            | (3.6)            | 0.4   |
| TOTAL                            | 816.1            | 823.4            | (7.3)  | 16.4             | 17.4             | (1.0) |

#### 2-2. Result by Business Unit (Storage&Logistics Unit and others)

-6-