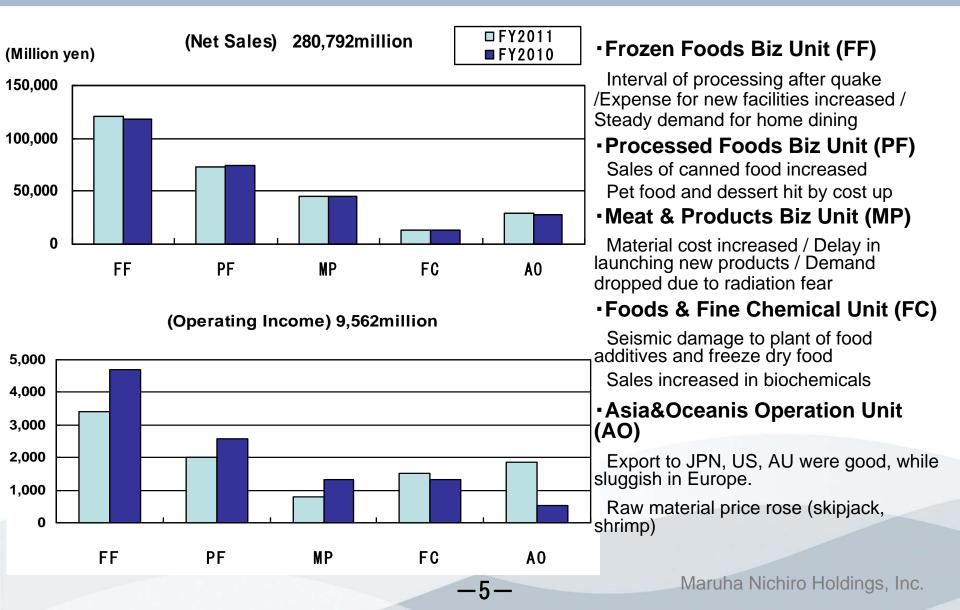

-2-

(Billions of yens)

|                                  | Net Sales        |                  |        | Operating Income |                  |       |
|----------------------------------|------------------|------------------|--------|------------------|------------------|-------|
|                                  | Mar 12<br>result | Mar 11<br>result | ±      | Mar 12<br>result | Mar 11<br>result | ±     |
| Fisheries & Aquaculture Unit     | 32.3             | 32.7             | (0.4)  | 2.4              | 2.0              | 0.4   |
| North American Operations Unit   | 51.9             | 50.9             | 1.0    | 0.8              | 0.8              | (0.0) |
| Marine Products Trading Unit     | 78.7             | 79.4             | (0.7)  | 4.0              | 5.5              | (1.5) |
| Marine Products Wholesaling Unit | 290.0            | 300.9            | (10.9) | 0.1              | 0.2              | (0.1) |
| Strategic Sales Unit             | 61.0             | 57.2             | 3.8    | 0.6              | 0.5              | 0.1   |
| Marine Products Segment          | 513.9            | 521.2            | (7.3)  | 8.0              | 9.0              | (1.1) |
| Frozen Foods Business Unit       | 120.3            | 117.5            | 2.8    | 3.4              | 4.7              | (1.3) |
| Processed Foods Business Unit    | 73.0             | 74.8             | (1.8)  | 2.0              | 2.6              | (0.6) |
| Meat & Products Business Unit    | 44.6             | 45.5             | (0.9)  | 0.8              | 1.3              | (0.5) |
| Foods & Fine Chemical Unit       | 13.5             | 13.6             | (0.2)  | 1.5              | 1.3              | 0.2   |
| Asia & Oceania Operation Unit    | 29.4             | 27.6             | 1.8    | 1.9              | 0.5              | 1.3   |
| Processed Foods Segment          | 280.8            | 279.1            | 1.7    | 9.6              | 10.4             | (0.9) |
| Storage & Logistics Unit         | 15.0             | 14.3             | 0.7    | 1.4              | 0.7              | 0.6   |
| Others                           | 6.4              | 8.8              | (2.4)  | 0.8              | 0.9              | (0.0) |
| Common Cost                      | 0.0              | 0.0              | 0.0    | (3.3)            | (3.6)            | 0.4   |
| TOTAL                            | 816.1            | 823.4            | (7.3)  | 16.4             | 17.4             | (1.0) |

# 2-2. Result by Business Unit (Processed Food Seg.)