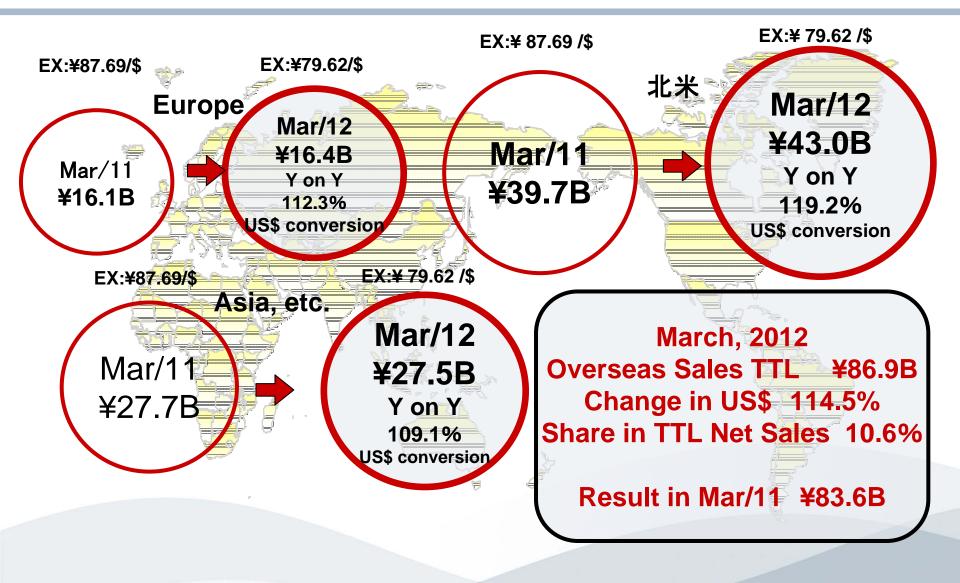

## 2-5. Overseas Sales

-7-

billion yen

|                | 12-Mar | 11-Mar | ±     |                                                   | 12-Mar                | 11-Mar                | ±                     |
|----------------|--------|--------|-------|---------------------------------------------------|-----------------------|-----------------------|-----------------------|
| Current Assets | 242.2  | 238.9  | 3.3   | Liabilities<br>interest<br>bearing<br>liabilities | <b>394.3</b><br>291.0 | <b>402.6</b><br>298.8 | <b>(8.3)</b><br>(7.8) |
| Fixed Assets   | 225.9  | 235.4  | (9.5) | Total<br>Shareholders'<br>equity                  | 73.7                  | 71.7                  | 2.1                   |
| Total          | 468.1  | 474.3  | (6.2) | Total                                             | 468.1                 | 474.3                 | (6.2)                 |